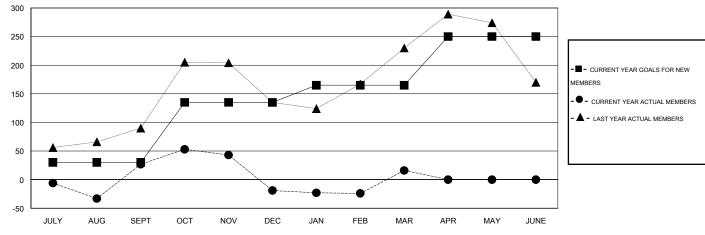

#### GOALS AND ACTUAL MEMBERS CUMULATIVE

| DROPPED CLUBS: 0         |        | 33 CLUBS OF 53 ADDED 1 OR MORE<br>NEW MEMBERS | GENDER DISTRIBUTION           MALE         716 (46.49%)           FEMALE         824 (53.51%) |               |     |
|--------------------------|--------|-----------------------------------------------|-----------------------------------------------------------------------------------------------|---------------|-----|
| DROPPED MEMBERS          |        |                                               | FEWALE                                                                                        | 021 (00.0170) |     |
| DECEASED  CLUB CANCELLED | 4<br>0 | CLICK HERE FOR HEALTH ASSESSMENT DATA         | FAMILY UNIT MEMBER                                                                            | es            | 490 |
| OTHER                    | 209    | ASSESSMENT DATA                               | HEAD OF HOUSEHOLD                                                                             | 213           |     |
| TOTAL                    | 213    |                                               | NON-HEAD OF HOUSE                                                                             | HOLD          | 277 |

## **LOCATION INDONESIA**

GMT CA 7

|                          |                  | Clubs            |                  |                  | Members                  |                    |                                     |                    |                  |
|--------------------------|------------------|------------------|------------------|------------------|--------------------------|--------------------|-------------------------------------|--------------------|------------------|
|                          | RESUL            | TS FOR 2014-2015 | i                |                  | RESULTS FOR 2014-2015    |                    |                                     |                    |                  |
| QUARTER                  | NEW CLUB<br>GOAL | NEW CLUBS        | DROPPED<br>CLUBS | NET<br>GAIN/LOSS | QUARTER                  | NEW MEMBER<br>GOAL | CHARTER AND<br>NEW MEMBERS<br>ADDED | DROPPED<br>MEMBERS | NET<br>GAIN/LOSS |
| JULY/AUG/SEPT            | 1                | 1                | 0                | 1                | JULY/AUG/SEPT            | 30                 | 102                                 | 75                 | 27               |
| OCT/NOV/DEC  JAN/FEB/MAR | 1<br>1           | 2<br>1           | 0                | 2<br>1           | OCT/NOV/DEC  JAN/FEB/MAR | 105<br>30          | 79<br>48                            | 125<br>13          | -46<br>35        |
| APR/MAY/JUNE             | 1                | 0                | 0                | 0                | APR/MAY/JUNE             | 85                 | 0                                   | 0                  | 0                |