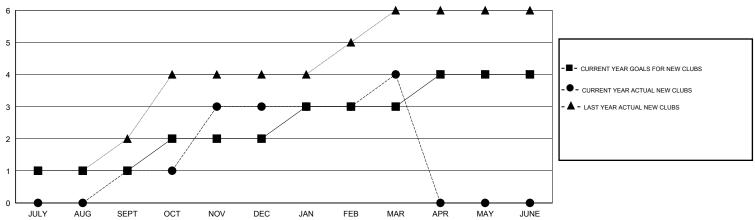

### GOALS AND ACTUAL NEW CLUBS CUMULATIVE

## **LOCATION INDONESIA**

GMT CA 7

|                          |                  | Clubs            |                  |                  | Members                  |                    |                                     |                    |                  |
|--------------------------|------------------|------------------|------------------|------------------|--------------------------|--------------------|-------------------------------------|--------------------|------------------|
|                          | RESUL            | TS FOR 2014-2015 | i                |                  | RESULTS FOR 2014-2015    |                    |                                     |                    |                  |
| QUARTER                  | NEW CLUB<br>GOAL | NEW CLUBS        | DROPPED<br>CLUBS | NET<br>GAIN/LOSS | QUARTER                  | NEW MEMBER<br>GOAL | CHARTER AND<br>NEW MEMBERS<br>ADDED | DROPPED<br>MEMBERS | NET<br>GAIN/LOSS |
| JULY/AUG/SEPT            | 1                | 1                | 0                | 1                | JULY/AUG/SEPT            | 30                 | 102                                 | 75                 | 27               |
| OCT/NOV/DEC  JAN/FEB/MAR | 1<br>1           | 2<br>1           | 0                | 2<br>1           | OCT/NOV/DEC  JAN/FEB/MAR | 105<br>30          | 79<br>48                            | 125<br>13          | -46<br>35        |
| APR/MAY/JUNE             | 1                | 0                | 0                | 0                | APR/MAY/JUNE             | 85                 | 0                                   | 0                  | 0                |